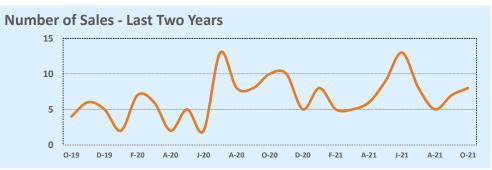

## October 2021

| Listings            |             | This Month  |        | Year-to-Date |              |        |  |
|---------------------|-------------|-------------|--------|--------------|--------------|--------|--|
| Listings            | Oct 2021    | Oct 2020    | Change | 2021         | 2020         | Change |  |
| Single Family Sales | 8           | 10          | -20.0% | 74           | 63           | +17.5% |  |
| Condo/TH Sales      |             |             |        |              |              |        |  |
| Total Sales         | 8           | 10          | -20.0% | 74           | 63           | +17.5% |  |
| New Homes Only      |             |             |        | 2            | 2            |        |  |
| Resale Only         | 8           | 10          | -20.0% | 72           | 61           | +18.0% |  |
| Sales Volume        | \$2,175,500 | \$2,308,115 | -5.7%  | \$20,666,740 | \$14,782,615 | +39.8% |  |
| New Listings        | 8           | 8           |        | 93           | 93           |        |  |
| Pending             |             |             |        |              |              |        |  |
| Withdrawn           |             | 2           |        | 6            | 19           | -68.4% |  |
| Expired             |             | 2           |        | 6            | 19           | -68.4% |  |
| Months of Inventory | 1.6         | 3.0         | -45.8% | N/A          | N/A          |        |  |