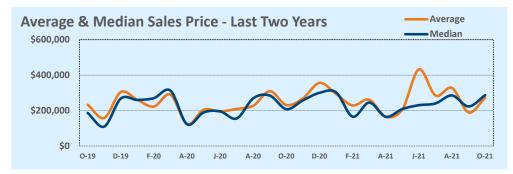

| Average              |           | This Month |        | Year-to-Date |           |        |  |
|----------------------|-----------|------------|--------|--------------|-----------|--------|--|
|                      | Oct 2021  | Oct 2020   | Change | 2021         | 2020      | Change |  |
| List Price           | \$282,113 | \$243,225  | +16.0% | \$286,136    | \$246,915 | +15.9% |  |
| List Price/SqFt      | \$146     | \$166      | -12.1% | \$153        | \$140     | +9.3%  |  |
| Sold Price           | \$271,938 | \$230,812  | +17.8% | \$279,280    | \$234,645 | +19.0% |  |
| Sold Price/SqFt      | \$139     | \$157      | -11.3% | \$149        | \$134     | +11.7% |  |
| Sold Price / Orig LP | 93.4%     | 94.2%      | -0.9%  | 96.6%        | 94.7%     | +2.1%  |  |
| Days on Market       | 49        | 94         | -47.6% | 70           | 108       | -35.1% |  |

| Median               |           | This Month |        | Year-to-Date |           |        |  |
|----------------------|-----------|------------|--------|--------------|-----------|--------|--|
|                      | Oct 2021  | Oct 2020   | Change | 2021         | 2020      | Change |  |
| List Price           | \$294,950 | \$224,250  | +31.5% | \$230,745    | \$225,000 | +2.6%  |  |
| List Price/SqFt      | \$145     | \$160      | -9.3%  | \$139        | \$129     | +7.9%  |  |
| Sold Price           | \$286,500 | \$207,500  | +38.1% | \$230,000    | \$224,000 | +2.7%  |  |
| Sold Price/SqFt      | \$135     | \$142      | -5.5%  | \$131        | \$123     | +7.1%  |  |
| Sold Price / Orig LP | 96.4%     | 95.3%      | +1.2%  | 97.7%        | 95.3%     | +2.5%  |  |
| Days on Market       | 52        | 90         | -42.2% | 40           | 80        | -50.6% |  |